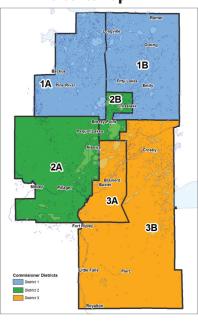

# Three Directors' Positions Open for Filing >>>

Doris Mezzenga

Gordon Martin

Paul Koering

Three districts are open for Director elections this year. Doris Mezzenga is the current Director for District 1B. She lives in Crosslake.

Gordon Martin currently serves in District 2A and resides in the Pillager area.

Paul Koering is the current Director for District 3 At-Large. He lives in the Brainerd area.

Current board members have until April 9 to file as a candidate for the 2019 election if they so choose.

Filing is open from January 24 to April 9 to file as a candidate for the 2019 election positions. Members can file for any one of the positions prior to April 9 at 4:30 p.m. when filing closes, but they must live in or have real estate and receive service from us in the open positions of District 1B, 2A or 3 At-Large (3A and 3B combined).

### **District Map**